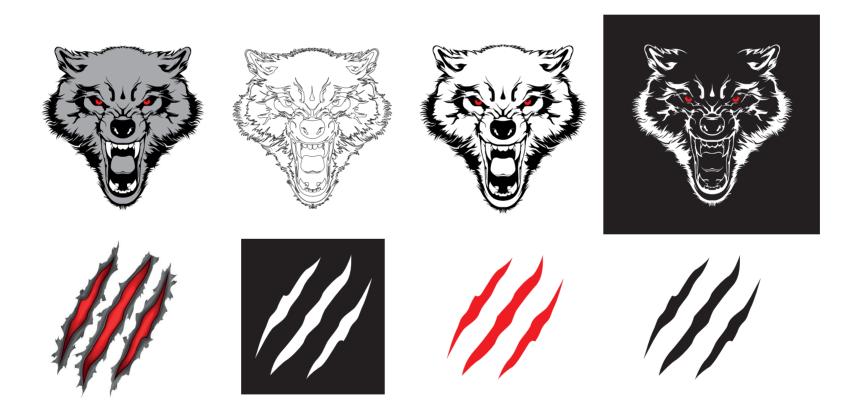

### **Graphic resources**

These graphics are used to highlight and strengthen the Bestial Wolf's image on packaging, banners, posters, etc. It won't be used as main element and its use is limited.

\*It's adaptable to different graphic compositions.