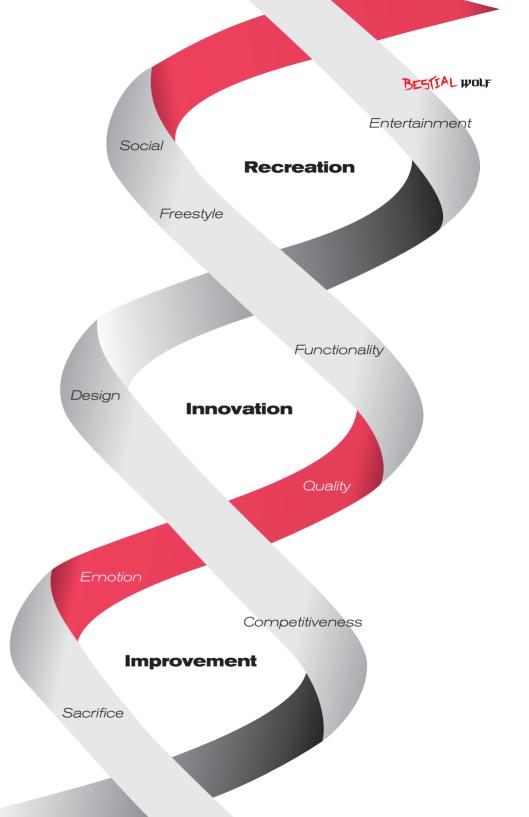

#### **Brand's values**

#### **Value suggestions:**

Recreation and free lifestyle Innovation Improvement

#### **Brand's identity:**

Recreation and improvement

#### **Identity message:**

We are Sport

BESTIAL WOLF is a leader brand focused on freestyle sports, offering a warm and close contact with the users and distribution channel. Innovation is one the company's main features offering attractive and functional designs which are made from the highest quality materials and go through special processes to guarantee a high standard.

BESTIAL WOLF promotes ethical values as important as sacrifice, improvement and competitiveness and help to transmit and strengthen them.